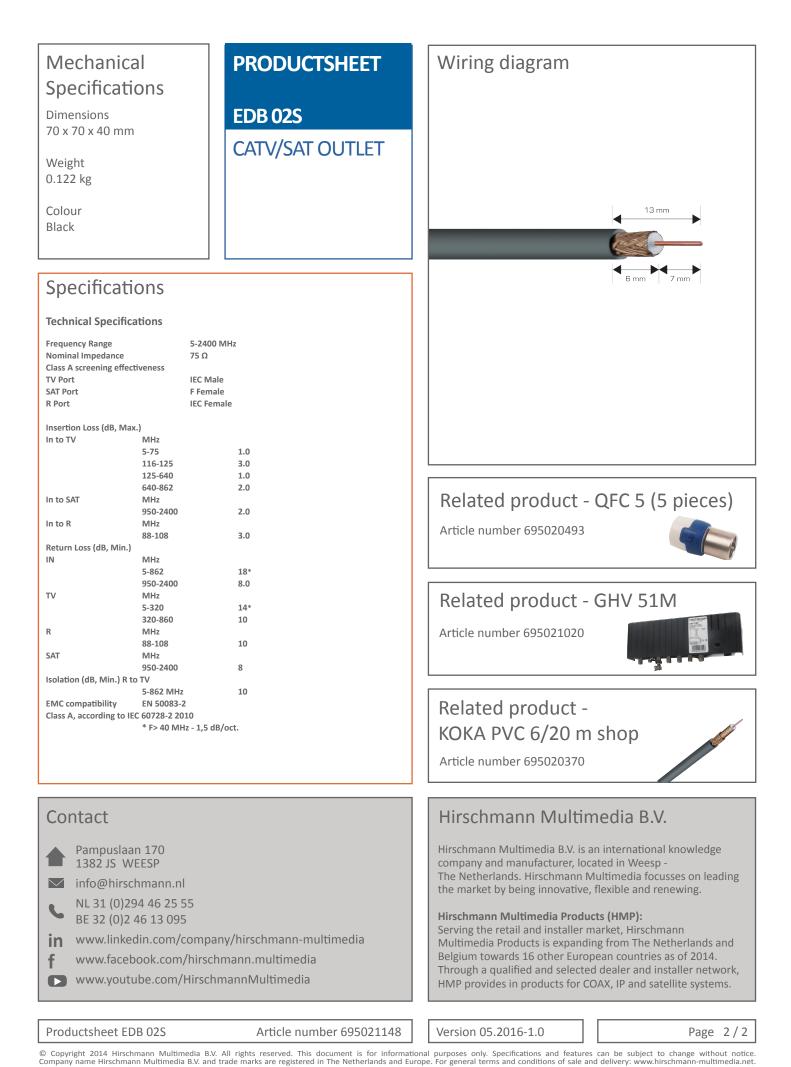

| Properties                                                                                               | Certificates                                                      | Included                                                   |
|----------------------------------------------------------------------------------------------------------|-------------------------------------------------------------------|------------------------------------------------------------|
| Syear<br>WarrantyLow<br>LossDigital &<br>3D readyClass A<br>ScreeningHigh<br>DurabilityMoCA<br>Compliant |                                                                   | - A pedestal                                               |
|                                                                                                          |                                                                   |                                                            |
|                                                                                                          |                                                                   | Tools                                                      |
|                                                                                                          |                                                                   | - 1 piece Cable stripper KST 3<br>Article number 695020385 |
|                                                                                                          |                                                                   |                                                            |
| Instruction video                                                                                        | Instruction card                                                  |                                                            |
| www.hirschmann-multimedia.net/<br>montagefilm-WDC                                                        | www.hirschmann-multimedia.net/<br>installation/installatie-schema |                                                            |
| Productsheet EDB 02S                                                                                     | Article number 695021148                                          | Version 05.2016-1.0 Page 1 / 2                             |